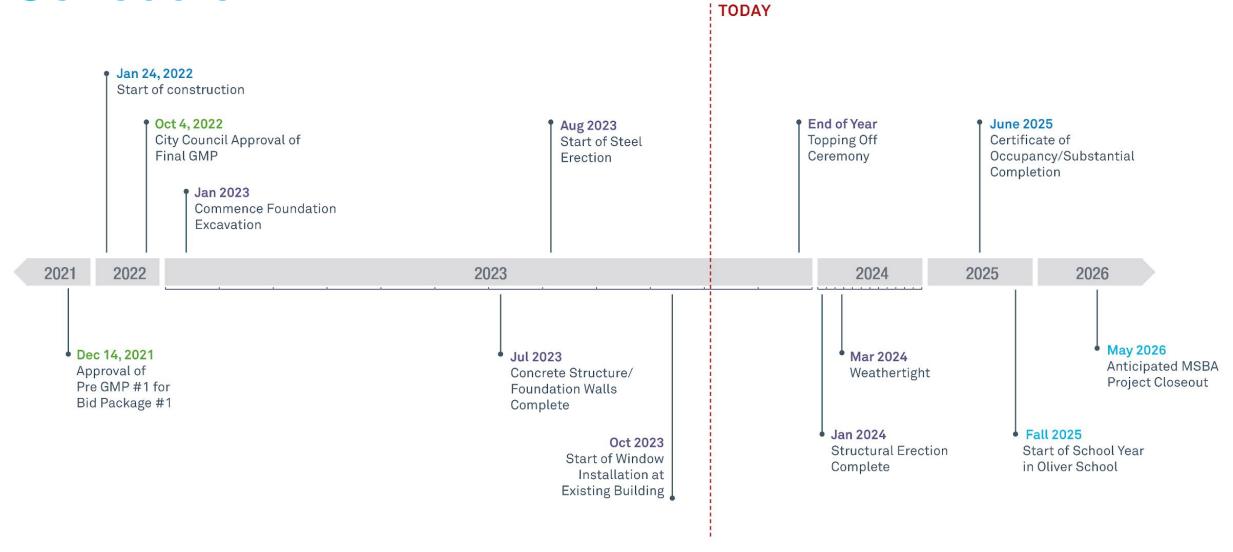

#### Schedule

### **Project Status**

- July 2023: Concrete Structure/Foundation Complete
- August 2023: Steel Erection Commenced
- November 29, 2023:
   Topping Off Ceremony
- January 2024: Structural Steel Complete
- Spring 2024: Begin FF&E Procurement Process
- June 2025: Substantial Completion