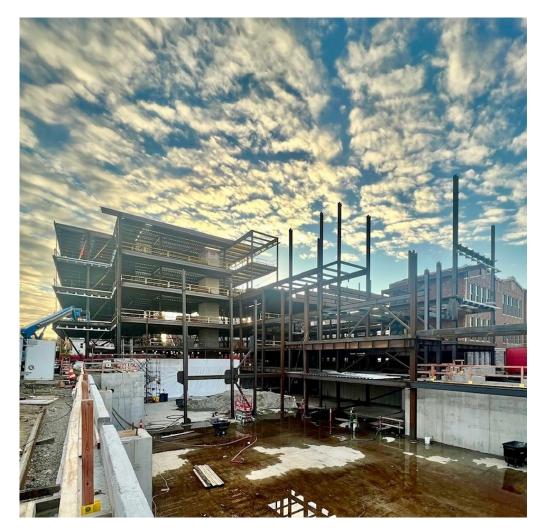

#### **Construction Updates Upcoming Activities** Structural steel erection east -Levels 1-6 Rebar install and concrete slab placements - west Existing building window install Electrical utility excavation Steel Erection - East Side Community Impacts Daily steel and decking deliveries through December Periodic concrete trucks for slab placements Periodic deliveries for misc. materials **Drone Link:**

https://vimeo.com/877227310/1b66a89607?share=copy

Steel Erection - East Side