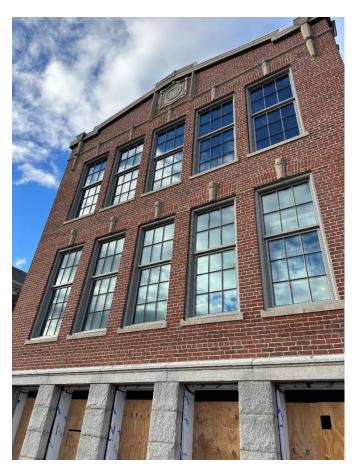

### Henry K. Oliver School November Photos

Stairwell

Replacement Windows - Existing Building