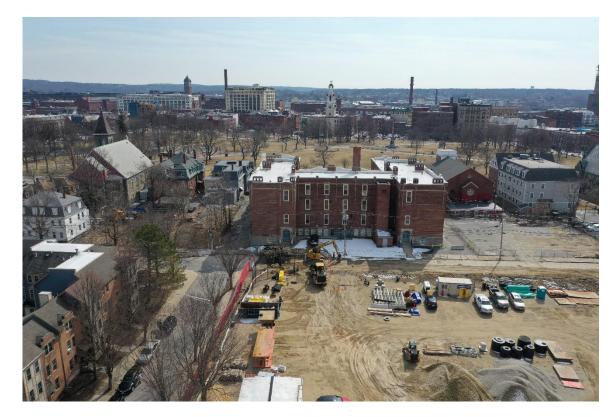

3

#### Schedule



#### FF&E Procurement

- Mar-May 2024: Furniture & Equipment Programming with User Groups
- Jun-Jul 2024: Documentation
- Aug-Oct 2024: Bidding/Purchase from State Contracts
- Oct 2024 Jun 2025: Manufacture
- July 2025: Installation







### **Project Status**

- July 2023: Concrete Structure/Foundation Complete
- August 2023: Steel Erection Commenced
- November 29, 2023:
   Topping Off Ceremony
- January 2024: Structural Steel Complete
- Spring 2024: Begin FF&E Procurement Process
- June 2025: Substantial Completion



## Henry K. Oliver School November Photos





Steel Erection – Level 1 thru Roof















### Henry K. Oliver School November Photos



Stairwell



Replacement Windows - Existing Building













## Henry K. Oliver School Progress Photos





February 2022 October 2023













# Link to Monthly Drone Video Footage:

https://vimeo.com/8 77227310/1b66a89 607?share=copy

#### Lawrence Oliver Monthly Update – November 2023

#### **Construction Updates Upcoming Activities** Structural steel erection east -Levels 1-6 Rebar install and concrete slab placements - west Existing building window install Electrical utility excavation Steel Erection - East Side Community Impacts Daily steel and decking deliveries through December Periodic concrete trucks for slab placements Periodic deliveries for misc. materials **Drone Link:**





https://vimeo.com/877227310/1b66a89607?share=copy







Steel Erection - East Side

# Thank you!