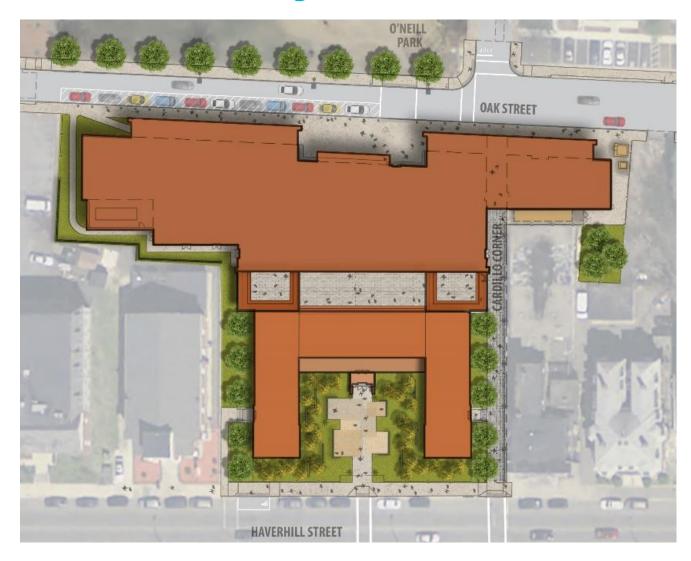

ll



Replacement Windows - Existing Building













## Henry K. Oliver School Progress Photos





February 2022 October 2023













# Link to Monthly Drone Video Footage:

https://vimeo.com/8 77227310/1b66a89 607?share=copy

#### Lawrence Oliver Monthly Update – November 2023

#### **Construction Updates Upcoming Activities** Structural steel erection east -Levels 1-6 Rebar install and concrete slab placements - west Existing building window install Electrical utility excavation Steel Erection - East Side Community Impacts Daily steel and decking deliveries through December Periodic concrete trucks for slab placements Periodic deliveries for misc. materials **Drone Link:**





https://vimeo.com/877227310/1b66a89607?share=copy







Steel Erection - East Side

# Thank you!