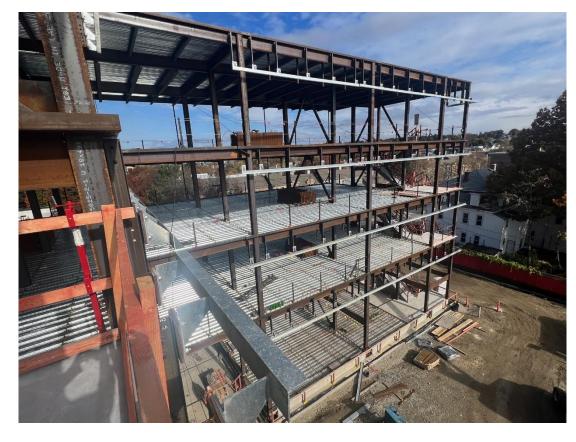

## City of Lawrence Henry K. Oliver School

## LAE Board Meeting

Project Update

November 8, 2023

#### Schedule



#### FF&E Procurement

- Mar-May 2024: Furniture & Equipment Programming with User Groups
- Jun-Jul 2024: Documentation
- Aug-Oct 2024: Bidding/Purchase from State Contracts
- Oct 2024 Jun 2025: Manufacture
- July 2025: Installation







### **Project Status**

- July 2023: Concrete Structure/Foundation Complete
- August 2023: Steel Erection Commenced
- November 29, 2023:
   Topping Off Ceremony
- January 2024: Structural Steel Complete
- Spring 2024: Begin FF&E Procurement Process
- June 2025: Substantial Completion



## Henry K. Oliver School November Photos





Steel Erection – Level 1 thru Roof















### Henry K. Oliver School November Photos



Stairwell



Replacement Windows - Existing Building













## Henry K. Oliver School Progress Photos





February 2022 October 2023













# Link to Monthly Drone Video Footage:

https://vimeo.com/8 77227310/1b66a89 607?share=copy

#### Lawrence Oliver Monthly Update – November 2023

#### **Construction Updates Upcoming Activities** Structural steel erection east -Levels 1-6 Rebar install and concrete slab placements - west Existing building window install Electrical utility excavation Steel Erection - East Side Community Impacts Daily steel and decking deliveries through December Periodic concrete trucks for slab placements Periodic deliveries for misc. materials **Drone Link:**