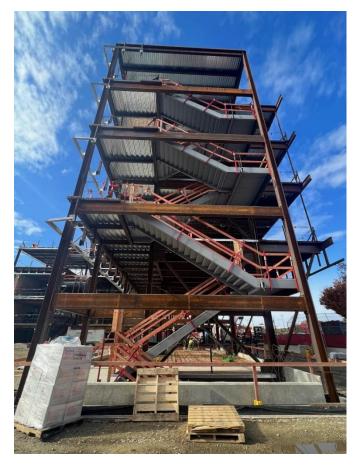

### Henry K. Oliver School November Photos

Stairwell

Replacement Windows - Existing Building