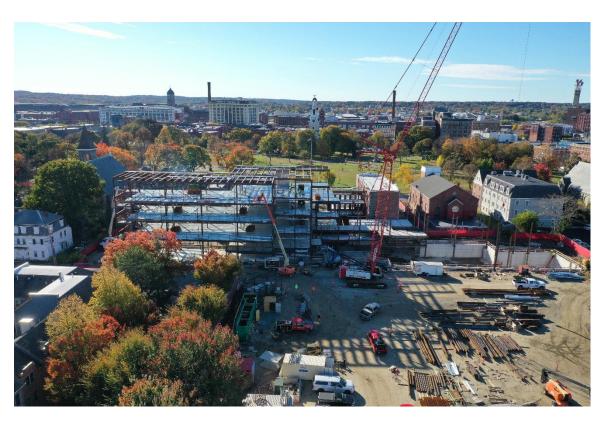

## Henry K. Oliver School November Photos

Steel Erection – Level 1 thru Roof

#### **Construction Updates Upcoming Activities** Structural steel erection east -Levels 1-6 Rebar install and concrete slab placements - west Existing building window install Electrical utility excavation Steel Erection - East Side Community Impacts Daily steel and decking deliveries through December Periodic concrete trucks for slab placements Periodic deliveries for misc. materials **Drone Link:**

https://vimeo.com/877227310/1b66a89607?share=copy

Steel Erection - East Side