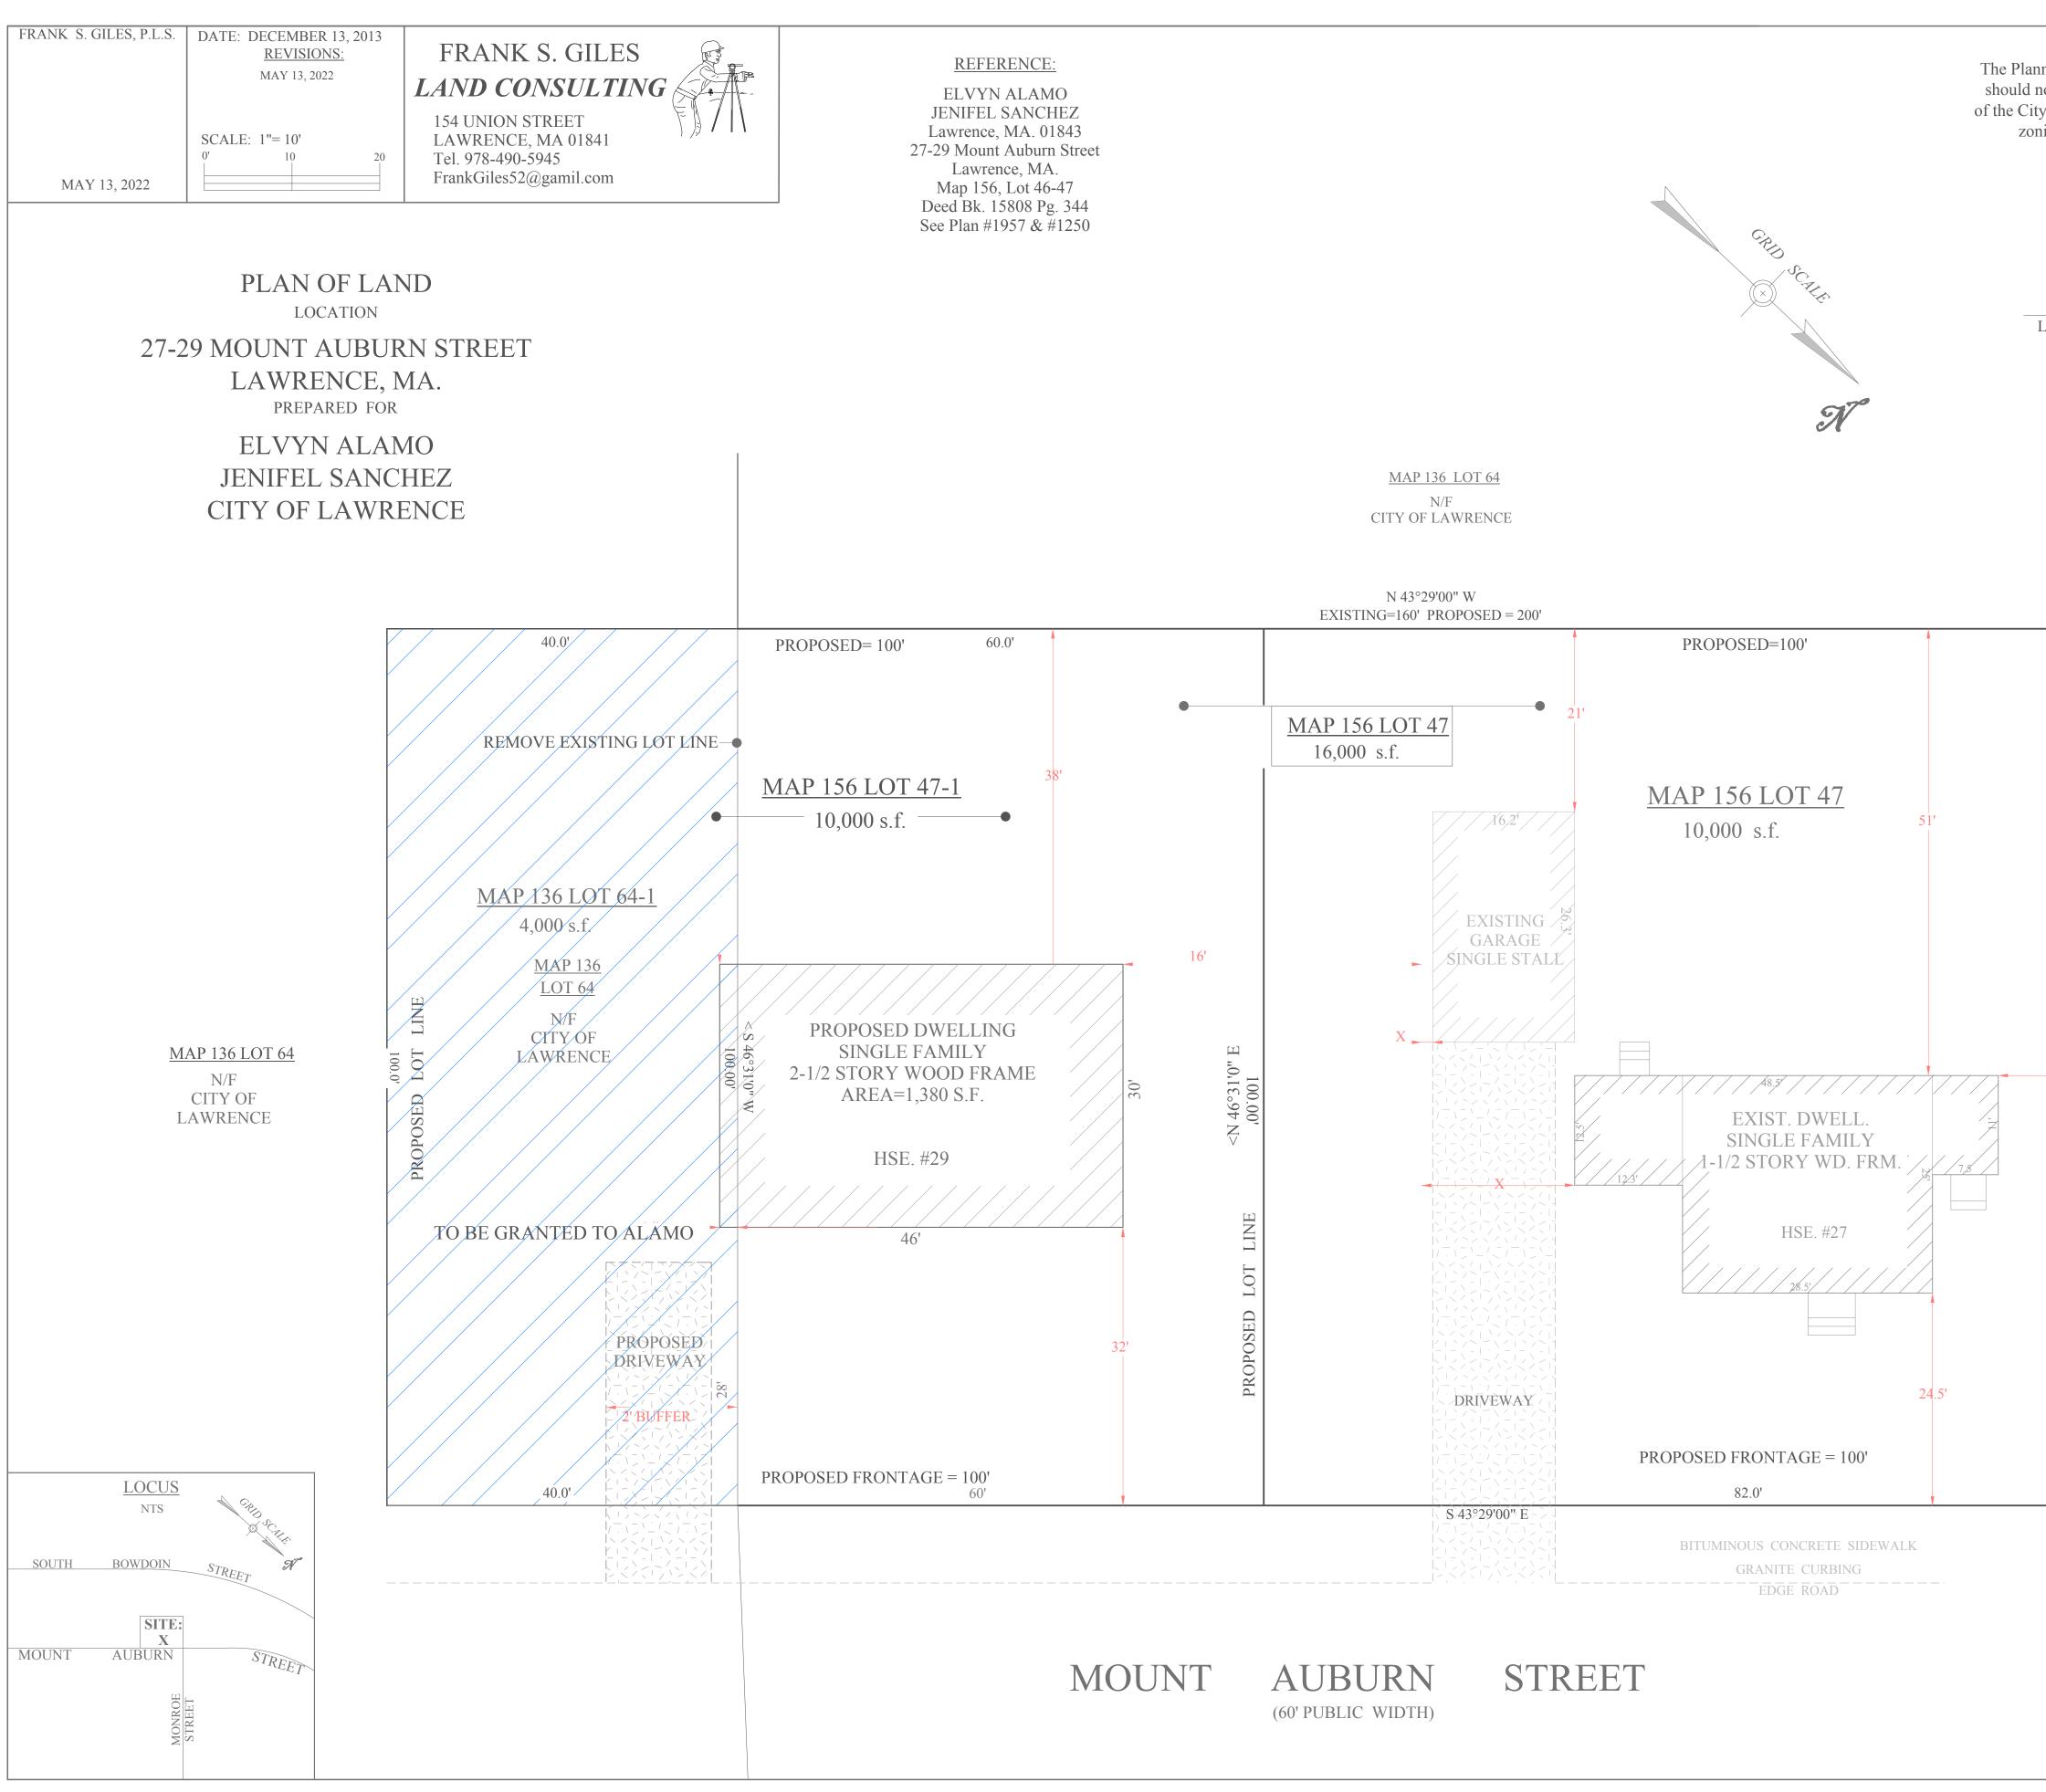

| PLAN                     | INING BOARD                                         |                                 |                                                                      |                        |                                 |       |
|--------------------------|-----------------------------------------------------|---------------------------------|----------------------------------------------------------------------|------------------------|---------------------------------|-------|
| CITY (<br>This plan d    |                                                     |                                 |                                                                      |                        |                                 |       |
| under Subdiv             | oes not require approval vision control Regulations |                                 |                                                                      |                        |                                 |       |
| nd Use Planner           | Date                                                |                                 | REGISTR                                                              | Y OF DEED              | DS USE ONLY                     |       |
|                          |                                                     | THIS IS TO CERT<br>WITH THE RUL | ES AND REG                                                           | ULATION                | NS OF THE                       |       |
|                          |                                                     | REGISTERS OF D                  | DEEDS IN PRE                                                         |                        | THIS PLAN                       | [     |
|                          |                                                     | TRAM                            | <b>C</b> 5. OILLS, I .L.                                             | 3.                     |                                 |       |
|                          |                                                     |                                 |                                                                      |                        |                                 |       |
|                          |                                                     |                                 |                                                                      |                        |                                 |       |
|                          |                                                     |                                 |                                                                      |                        |                                 |       |
|                          |                                                     |                                 |                                                                      |                        |                                 |       |
|                          |                                                     |                                 |                                                                      |                        |                                 |       |
|                          |                                                     |                                 |                                                                      |                        |                                 |       |
|                          |                                                     |                                 |                                                                      |                        |                                 |       |
|                          |                                                     |                                 |                                                                      |                        |                                 |       |
| N 46                     |                                                     |                                 |                                                                      |                        |                                 |       |
| N 46°31'00" E<br>100.00' |                                                     |                                 |                                                                      |                        |                                 |       |
| 16' <sup>=</sup>         | <u>MAP 156</u><br>Lot 48                            |                                 |                                                                      |                        |                                 |       |
|                          | N/F<br>J & K R.T.                                   |                                 |                                                                      |                        |                                 |       |
|                          | 25 MT AUBURN ST                                     |                                 |                                                                      |                        |                                 |       |
|                          |                                                     |                                 |                                                                      |                        |                                 |       |
|                          |                                                     |                                 |                                                                      |                        |                                 |       |
|                          |                                                     |                                 |                                                                      |                        |                                 |       |
|                          |                                                     |                                 |                                                                      |                        |                                 |       |
|                          |                                                     |                                 |                                                                      |                        |                                 |       |
|                          |                                                     |                                 |                                                                      |                        |                                 |       |
|                          |                                                     |                                 |                                                                      |                        |                                 |       |
|                          |                                                     | All items l                     | BLE OF DIME<br>isted below are identified<br>or Min. for requirement |                        | <u>, REQUIREM</u><br>G DISTRICT |       |
|                          |                                                     | imposed.                        | rea (Min. in sq.ft.)                                                 |                        | PROVIDED                        | RELIE |
|                          |                                                     | Lot A                           | rea per dwelling<br>rontage or width                                 | 10,000<br>10,000<br>70 |                                 |       |
|                          |                                                     |                                 | Front                                                                | 25                     |                                 |       |
|                          |                                                     | Xards (min                      | ide *total Side                                                      | 12                     |                                 |       |
|                          |                                                     |                                 | Rear<br>cover (max in %)<br>Dwelling                                 | 20<br>30               |                                 |       |
|                          |                                                     | 1                               | D W CHIIINS                                                          | 1.0                    | I                               | 1     |
|                          |                                                     |                                 | All Buildings<br>Open Space<br>Height                                | 40<br>35               |                                 |       |