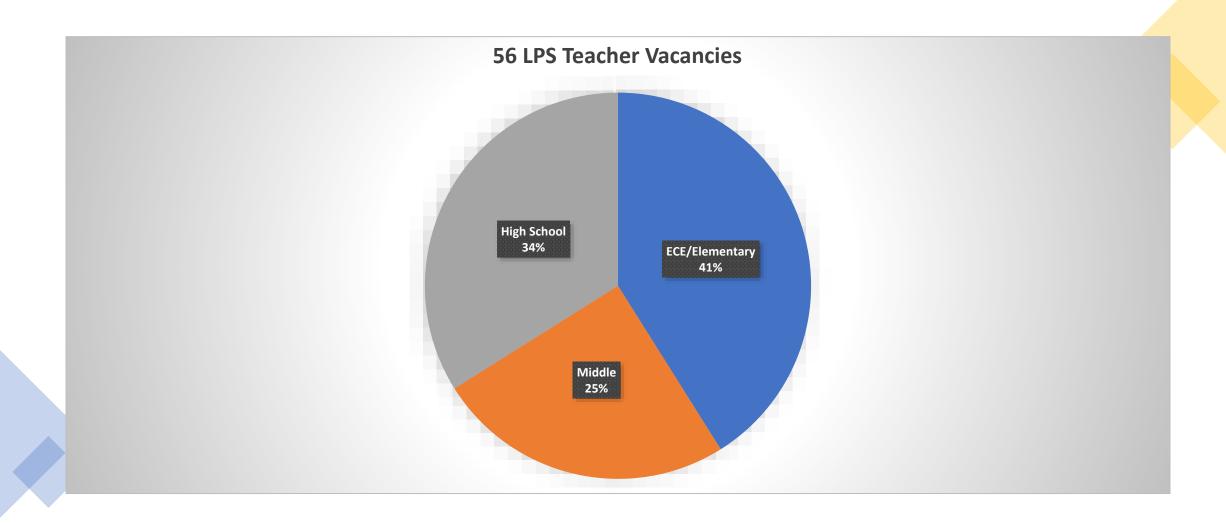

## LPS Reopening Update Human Resources

January 12, 2022

#### January 2022 District Vacancies

|                   | % Staffed | <b>Current Vacancies</b> |
|-------------------|-----------|--------------------------|
| District          | 91%       | 248                      |
| Teachers          | 96%       | 56                       |
| Paraprofessionals | 84%       | 71                       |
| Nursing Staff     | 82%       | 10                       |

#### January 2022 Teacher Vacancies



# Resignation Trends 2019 - 2021

| October -<br>December | Total<br>Resignations | Retirements | Terminations |  |  |
|-----------------------|-----------------------|-------------|--------------|--|--|
| 2019                  | 55                    | 5           | 11           |  |  |
| 2020                  | 36                    | 0           | 10           |  |  |
| 2021                  | 103                   | 7           | 10           |  |  |

### October - December 2021 Resignations

- 103 Resignations
- 45 Teachers
- 17 Paraprofessionals
- 12 BBE/LTS



## LPS Staff Attendance Rate, January 2022

| January 4 <sup>th</sup> January 5 <sup>th</sup> |     | y 5 <sup>th</sup> | January 6 <sup>th</sup> |     | January 10 <sup>th</sup> |     | January 11th |     |     |