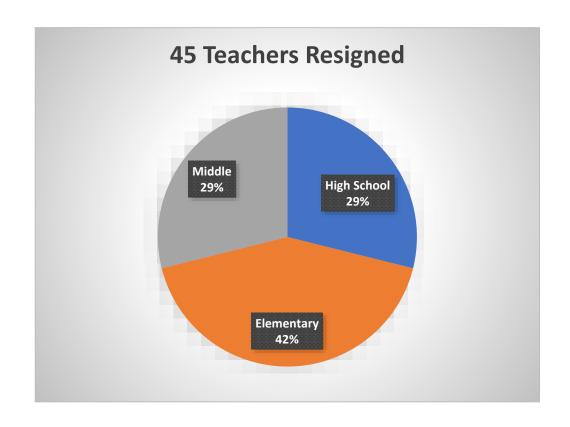

### October - December 2021 Resignations

- 103 Resignations
- 45 Teachers
- 17 Paraprofessionals
- 12 BBE/LTS