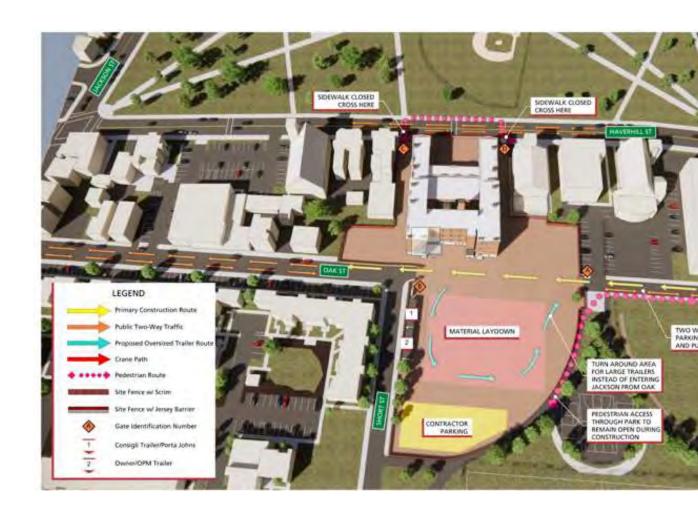

#### **Enabling & Early Site Work:**

- Construction Activity begins in New Year
- Use of O'Neill Park
- Early Utility Packages for Oak Street
- Demolition & Abatement